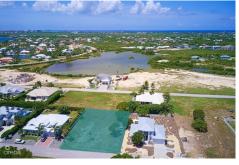

# THE SHORES-SHORECREST -EXECUTIVE HOME LOT **CI\$450,000**

MLS# 416342

W Bay North East, Grand Cayman, Cayman Islands

### **Description**

Nestled in the highly sought-after gated community of The Shores, conveniently located minutes from the Seven Mile Corridor. This executive home lot presents an unparalleled opportunity to bring your vision to life and create the home you've always wanted.

As a resident in this exclusive neighborhood, you benefit from a 24-hour staffed security gate, private boat launching ramp, tennis/pickleball courts, and strong covenants that ensure exceptional home standards.

The allure of this prime location lies not only in its exquisite surroundings but also in its unparalleled convenience. With direct access to the island's main highway, your daily journeys become effortless, granting you the freedom to explore, commute to work and enjoy island life with ease.