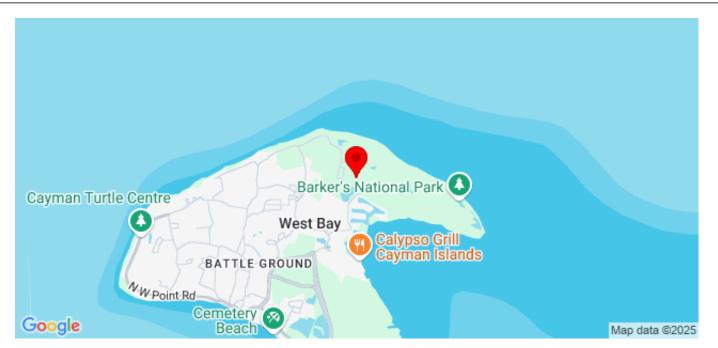

# THE SHORES-SHORECREST -EXECUTIVE HOME LOT **CI\$450,000**

MLS# 416342

W Bay North East, Grand Cayman, Cayman Islands

## **Property Features**

Location: W Bay North East Status: Pending/Conditional Type: Land, Low/ Medium/ High Density Residential (For Sale)

 Width: 100
 Depth: 140
 Block: 9A

 Parcel: 745
 Acres: 0.3275
 Area: 10