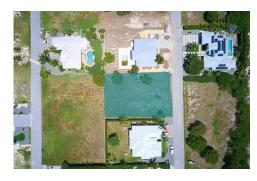

# THE SHORES-SHORECREST -EXECUTIVE HOME LOT **CI\$450,000**

MLS# 416342

W Bay North East, Grand Cayman, Cayman Islands

## **Property Features**

Location: W Bay North East Status: Pending/Conditional Type: Land, Low/ Medium/ High Density Residential (For Sale)

 Width: 100
 Depth: 140
 Block: 9A

 Parcel: 745
 Acres: 0.3275
 Area: 10

### **Description**

Nestled in the highly sought-after gated community of The Shores, conveniently located minutes from the Seven Mile Corridor. This executive home lot presents an unparalleled opportunity to bring your vision to life and create the home you've always wanted.