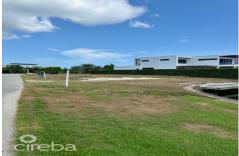

## **Description**

Amazing corner lot with dock - corner of Grand Isle Way and Waterside Crescent. One of the largest and last available canal lots at 13,909 sq ft. Excellent views, located across the water from the Careenage. A hidden treasure.