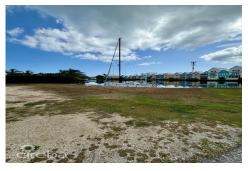

Real Estates Main Features

Soil: Marl

Zoning: Low Density residential

Views: Canal Front

## **Description**

Amazing corner lot with dock - corner of Grand Isle Way and Waterside Crescent. One of the largest and last available canal lots at 13,909 sq ft. Excellent views, located across the water from the Careenage. A hidden treasure.