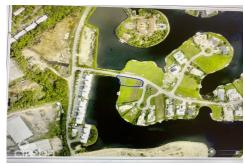

Real Estates Main Features

Soil: Marl

Zoning: Low Density residential

Views: Canal Front

## **Description**

Amazing corner lot with dock - corner of Grand Isle Way and Waterside Crescent. One of the largest and last available canal lots at 13,909 sq ft. Excellent views, located across the water from the Careenage. A hidden treasure.