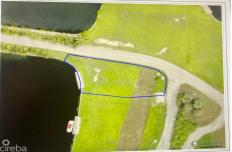

## GRAND HARBOUR CANAL LOT **CI\$495,000**

Prospect, Grand Cayman, Cayman Islands

**Property Features** 

Location: Prospect Status: Pending/Conditional

Width: **78** Depth: **211** Parcel: **449** Acres: **0.3193** 

## **Description**

Amazing corner lot with dock - corner of Grand Isle Way and Waterside Crescent. One of the largest and last available canal lots at 13,909 sq ft. Excellent views, located across the water from the Careenage. A hidden treasure.