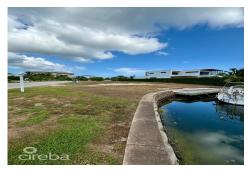

## **Description**

Amazing corner lot with dock - corner of Grand Isle Way and Waterside Crescent. One of the largest and last available canal lots at 13,909 sq ft. Excellent views, located across the water from the Careenage. A hidden treasure.