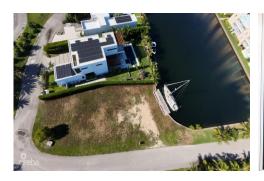

## GRAND HARBOUR CANAL LOT **CI\$495,000**

Prospect, Grand Cayman, Cayman Islands

**Property Features** 

Location: Prospect Status: Pending/Conditional

Width: **78** Depth: **211** Parcel: **449** Acres: **0.3193** 

## **Description**

Amazing corner lot with dock - corner of Grand Isle Way and Waterside Crescent. One of the largest and last available canal lots at 13,909 sq ft. Excellent views, located across the water from the Careenage. A hidden treasure.