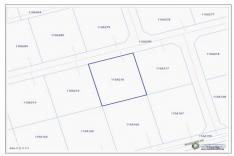

info@rainbow.ky

Parcel: 216

υ<del>σ</del>ριπ. **100.01** Acres: 0.2461

Area: 80

asset. Renowned as a sought-after investment haven, the Cayman Islands boast a robust real estate domain sunderscored by stability and prosperous expansion. As a proprietor of this prime residential parcel, you stand poised to leverage the island or their nominee and represented islands land or their nominee and represented by them to be accurate. The listing company, agent and CIREBA MLS disclaims any liability or responsibility for any EIRVARUI JOINS OFFICE TO CHARLES THE CONTROL OF THE to company than the property of the property of the part of the pa tonitained charaincis taubiants or robus camisaign and inanchase you reign in alred nyith drawal dividual target and is parallisis es subject to verification by the purchaser(s).