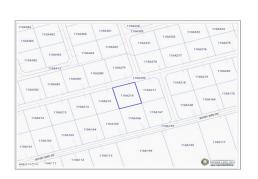

info@rainbow.ky

Parcel: 216

υ<del>σ</del>ριπ. **100.01** Acres: 0.2461

Area: 80

asset. Renowned as a sought-after investment haven, the Cayman Islands boast a robust real estate domain sunderscored by stability and prosperous expansion. As a proprietor of this prime residential parcel, you stand poised to leverage the island or their nominee and represented islands land or their nominee and represented by them to be accurate. The listing company, agent and CIREBA MLS disclaims any liability or responsibility for any EIRVARUI JOINS OFFICE TO CHARLES THE CONTROL OF THE to company than the property of the property of the part of the pa tonitained charaincis taubiants or robus camisaign and inanchase you reign in alred nyith drawal dividual target and is parallisis es subject to verification by the purchaser(s).