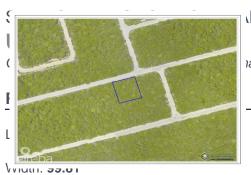

info@rainbow.ky

Parcel: 216

υ<del>σ</del>ριπ. **100.01** Acres: 0.2461

Area: 80

asset. Renowned as a sought-after investment haven, the Cayman Islands boast a robust real estate domain sunderscored by stability and prosperous expansion. As a proprietor of this prime residential parcel, you stand poised to leverage the island or their nominee and represented islands land or their nominee and represented by them to be accurate. The listing company, agent and CIREBA MLS disclaims any liability or responsibility for any EIRVARUI JOINS OFFICE TO CHARLES THE CONTROL OF THE to company than the property of the property of the part of the pa tonitained charaincis taubiants or robus camisaign and inanchase you reign in alred nyith drawal dividual target and is parallisis es subject to verification by the purchaser(s).

## **Property Images**