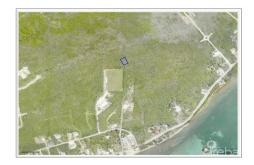

## **Property Features**

Location: East End Status: Pending/Conditional Type: Land, Agriculture (For Sale)

 Width: 125
 Depth: 82
 Block: 75A

 Parcel: 354
 Acres: 0.2394
 Area: 75

## **Description**

Land bank in the quiet side of Cayman. Nice size lot near the village of East End!

There is a 'six foot right of way' to this land and a 30 foot road access is in place but the adjoining neighbors will need to share the cost of building the road.

elevation is 8 feet