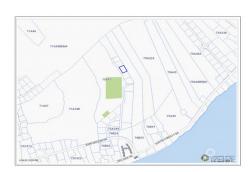

## **Property Features**

Location: East End Status: Pending/Conditional Type: Land, Agriculture (For Sale)

 Width: 125
 Depth: 82
 Block: 75A

 Parcel: 354
 Acres: 0.2394
 Area: 75

## **Description**

Land bank in the quiet side of Cayman. Nice size lot near the village of East End!

There is a 'six foot right of way' to this land and a 30 foot road access is in place but the adjoining neighbors will need to share the cost of building the road.

elevation is 8 feet