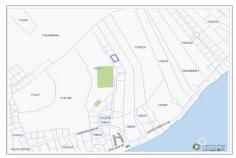

## **Property Features**

Location: East End Status: Pending/Conditional Type: Land, Agriculture (For Sale)

 Width: 125
 Depth: 82
 Block: 75A

 Parcel: 354
 Acres: 0.2394
 Area: 75

## **Description**

Land bank in the quiet side of Cayman. Nice size lot near the village of East End!

There is a 'six foot right of way' to this land and a 30 foot road access is in place but the adjoining neighbors will need to share the cost of building the road.

elevation is 8 feet