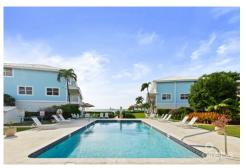

Block: 13B

Parcel: 103H16

Complex looks fresh and updated, and has its own beach cove and green grass lawn. You are buying into just over 2 acres of \*Disclaimer: The information contained herein has been furnished by the owner(s) and or their nominee and represented freehold, real estate with 200 ft water frontage.