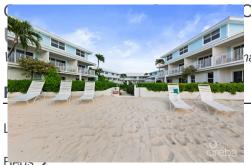

Block: 13B

Parcel: 103H16

Complex looks fresh and updated, and has its own beach cove and green grass lawn. You are buying into just over 2 acres of \*Disclaimer: The information contained herein has been furnished by the owner(s) and or their nominee and represented freehold, real estate with 200 ft water frontage.

by them to be accurate. The listing company, agent and CIREBA MLS disclaims any liability or responsibility for any inaccuracies, errors or omissions in the represented information. The listing details herein are also courtesy of CIREBA There are no restrictions on rentals. You may Airbob or long term let. On a comparable unit within Grapetree the average (Cayman Islands Real Estate Brokers Association) MLS and/or via LDX (Listing Data Exchange) feed. All the information nightly rate minus. Tourist Tax and cleaning fee is US\$326, rising to US\$600 in high season. 2023 gross income for contained herein is subject to errors, omissions, price changes, prior sale or withdrawal, without notice and is at all times subject to verification by the purchaser(s).