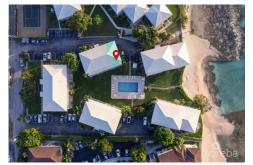

Block: 13B

Parcel: 103H16

Complex looks fresh and updated, and has its own beach cove and green grass lawn. You are buying into just over 2 acres of \*Disclaimer: The information contained herein has been furnished by the owner(s) and or their nominee and represented freehold, real estate with 200 ft water frontage.