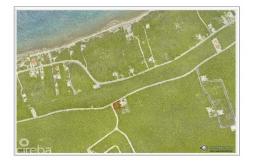

## LARGE CAYMAN BRAC BLUFF LOT - CAPT MABRY

MLS# 416910

DR

CI\$64,999

Cayman Brac Centr, Little Cayman, Cayman Islands

## **Property Features**

Location: Cayman Brac Centr Status: Current Type: Land, Low/ Medium/ High
Density Residential (For Sale)

 Width: 111
 Depth: 127
 Block: 99A

 Parcel: 364
 Acres: 0.257
 Area: 85

**Real Estates Main Features** 

## **Description**

Calling all savvy investors! Take advantage of this spectacular opportunity. Beautiful corner Bluff Lot featuring 11,195sqft.

Offering 100% stamp duty and import duty waivers making it easy to purchase and build in Cayman Brac.