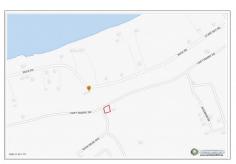

## LARGE CAYMAN BRAC BLUFF LOT - CAPT MABRY

MLS# 416910

DR

CI\$64,999

Cayman Brac Centr, Little Cayman, Cayman Islands

## **Property Features**

Location: Cayman Brac Centr Status: Current Type: Land, Low/ Medium/ High
Density Residential (For Sale)

 Width: 111
 Depth: 127
 Block: 99A

 Parcel: 364
 Acres: 0.257
 Area: 85

**Real Estates Main Features** 

## **Description**

Calling all savvy investors! Take advantage of this spectacular opportunity. Beautiful corner Bluff Lot featuring 11,195sqft.

Offering 100% stamp duty and import duty waivers making it easy to purchase and build in Cayman Brac.