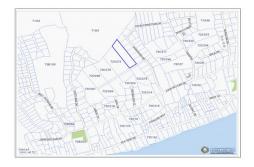

# DEVELOPMENT LAND EAST END

CI\$350,000 East End, Grand Cayman, Cayman Islands

# **Property Features**

Location: East End

Status: Current

Width: 140 Parcel: 274 Depth: 540 Acres: 1.81 Type: Land, Low/ Medium/ High **Density Residential (For Sale)** Block: 72C Area: 75

### Description

Residential developable land north of John McLean Drive generally 5ft above sea level. Suitable for subdivision into seven house lots or 36 apartments