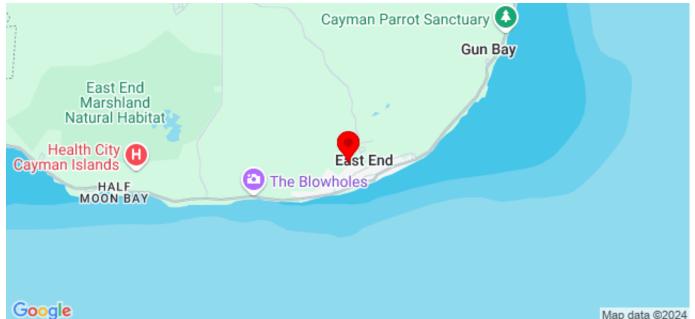

# DEVELOPMENT LAND EAST END

CI\$350,000 East End, Grand Cayman, Cayman Islands

# **Property Features**

Location: East End

Status: Current

Width: 140 Parcel: 274 Depth: 540 Acres: 1.81 Type: Land, Low/ Medium/ High **Density Residential (For Sale)** Block: 72C Area: 75