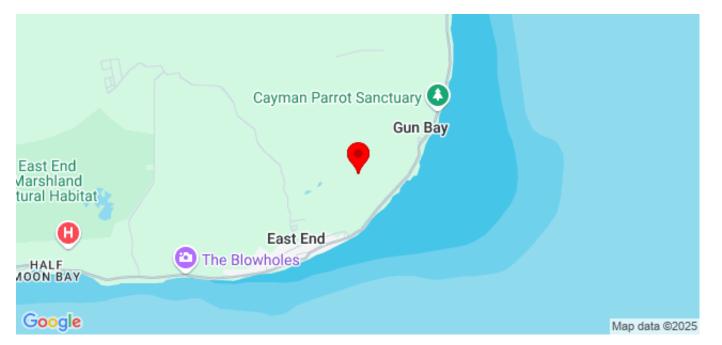

## OCEAN BREEZE, LOT #22

**CI\$135,000** East End, Grand Cayman, Cayman Islands

# **Property Features**

Location: East End

Status: Pending/Conditional

Width: **82.22** Parcel: **390LOT22A** 

Depth: **138.45** Acres: **0.26**  Type: Land, Low/ Medium/ High Density Residential (For Sale) Block: **75A** Area: **75** 

### Description

NEW PRICE! CI \$5,000 CASH BACK!

Embrace affordable tranquility with this expansive 0.26-acre lot nestled in the peaceful district of East End on Cooper Drive.

Located near stunning beaches, charming restaurants, and essential stores, providing the perfect opportunity to build your dream home without compromising on natural beauty and convenience.