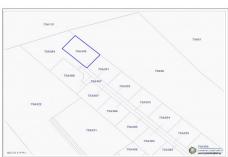

# **Property Features**

Location: East End

Status: Pending/Conditional

Width: **82.22** Parcel: **390LOT22A** 

Depth: **138.45** Acres: **0.26**  Type: Land, Low/ Medium/ High Density Residential (For Sale) Block: **75A** Area: **75** 