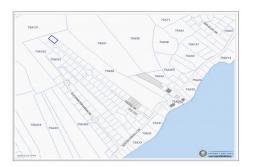

# **Property Features**

Location: East End

Status: Pending/Conditional

Width: **82.22** Parcel: **390LOT22A** 

Depth: **138.45** Acres: **0.26**  Type: Land, Low/ Medium/ High Density Residential (For Sale) Block: **75A** Area: **75** 