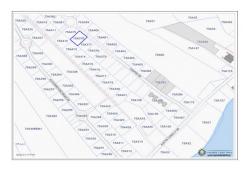

## **Property Features**

Location: East End Status: Pending/Conditional Type: Land, Low/ Medium/ High
Density Residential (For Sale)

 Width: 88.39
 Depth: 116.41
 Block: 75A

 Parcel: 378LOT12A
 Acres: 0.2299
 Area: 75