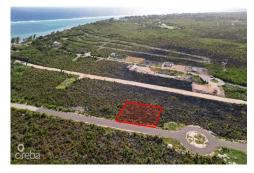

## **Property Features**

Location: East End Status: Pending/Conditional Type: Land, Low/ Medium/ High
Density Residential (For Sale)

 Width: 88.39
 Depth: 116.41
 Block: 75A

 Parcel: 378LOT12A
 Acres: 0.2299
 Area: 75

### OFFERING CI \$5,000 CASH BACK!

Indulge in island living with this charming 0.2299 acre lot situated in the tranquil district of East End on Cooper Drive.

Surrounded by the natural beauty of the Cayman Islands and just moments away from beautiful beaches, enticing restaurants, and convenient stores, this parcel of land offers an exceptional opportunity to create your own retreat.