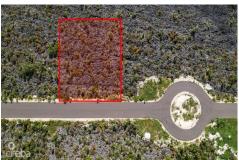

## **Property Features**

Location: East End Status: Pending/Conditional Type: Land, Low/ Medium/ High
Density Residential (For Sale)

 Width: 88.39
 Depth: 116.41
 Block: 75A

 Parcel: 378LOT12A
 Acres: 0.2299
 Area: 75

### OFFERING CI \$5,000 CASH BACK!

Indulge in island living with this charming 0.2299 acre lot situated in the tranquil district of East End on Cooper Drive.

Surrounded by the natural beauty of the Cayman Islands and just moments away from beautiful beaches, enticing restaurants, and convenient stores, this parcel of land offers an exceptional opportunity to create your own retreat.