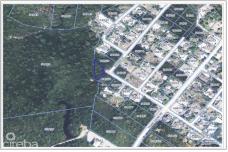

# FRANK SOUND 0.24 ACRES, RESIDENTIAL LAND **CI\$129,000**

MLS# 417354

Midland East, Grand Cayman, Cayman Islands

## **Property Features**

Location: Midland East Status: Pending/Conditional Type: Land, Low/ Medium/ High Density Residential (For Sale)

 Width: 87
 Depth: 200
 Block: 54D

 Parcel: 77
 Acres: 0.24
 Area: 60

### **Description**

Own this 0.24 acre residential lot in the quiet community of Frank Sound. A great area for families, close to schools and the Frank Sound dock for all your water adventures. A peaceful spot for your future family home.