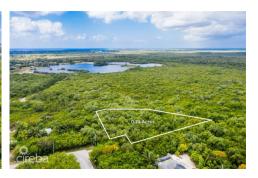

# FRANK SOUND 0.24 ACRES, RESIDENTIAL LAND **CI\$129,000**

MLS# 417354

Midland East, Grand Cayman, Cayman Islands

## **Property Features**

Location: Midland East Status: Pending/Conditional Type: Land, Low/ Medium/ High Density Residential (For Sale)

 Width: 87
 Depth: 200
 Block: 54D

 Parcel: 77
 Acres: 0.24
 Area: 60

### **Description**

Own this 0.24 acre residential lot in the quiet community of Frank Sound. A great area for families, close to schools and the Frank Sound dock for all your water adventures. A peaceful spot for your future family home.