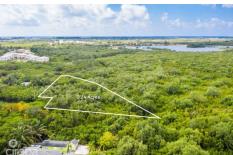

# FRANK SOUND 0.24 ACRES, RESIDENTIAL LAND **CI\$129,000**

MLS# 417354

Midland East, Grand Cayman, Cayman Islands

## **Property Features**

Location: Midland East Status: Pending/Conditional Type: Land, Low/ Medium/ High Density Residential (For Sale)

 Width: 87
 Depth: 200
 Block: 54D

 Parcel: 77
 Acres: 0.24
 Area: 60

### **Description**

Own this 0.24 acre residential lot in the quiet community of Frank Sound. A great area for families, close to schools and the Frank Sound dock for all your water adventures. A peaceful spot for your future family home.