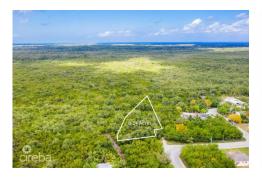

# FRANK SOUND 0.24 ACRES, RESIDENTIAL LAND **CI\$129,000**

MLS# 417354

Midland East, Grand Cayman, Cayman Islands

## **Property Features**

Location: Midland East Status: Pending/Conditional Type: Land, Low/ Medium/ High Density Residential (For Sale)

 Width: 87
 Depth: 200
 Block: 54D

 Parcel: 77
 Acres: 0.24
 Area: 60

### **Description**

Own this 0.24 acre residential lot in the quiet community of Frank Sound. A great area for families, close to schools and the Frank Sound dock for all your water adventures. A peaceful spot for your future family home.