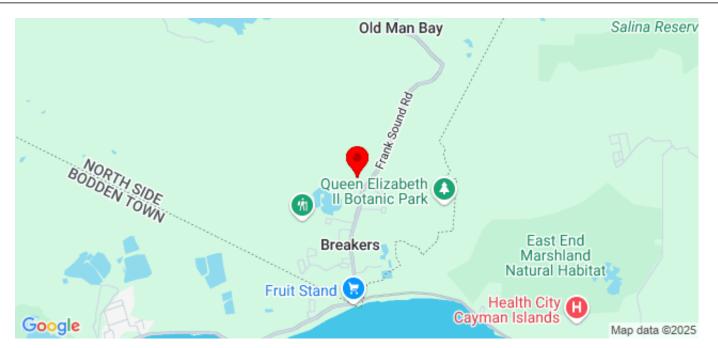

# FRANK SOUND 0.24 ACRES, RESIDENTIAL LAND **CI\$129,000**

MLS# 417354

Midland East, Grand Cayman, Cayman Islands

## **Property Features**

Location: Midland East Status: Pending/Conditional Type: Land, Low/ Medium/ High Density Residential (For Sale)

 Width: 87
 Depth: 200
 Block: 54D

 Parcel: 77
 Acres: 0.24
 Area: 60

### **Description**

Own this 0.24 acre residential lot in the quiet community of Frank Sound. A great area for families, close to schools and the Frank Sound dock for all your water adventures. A peaceful spot for your future family home.