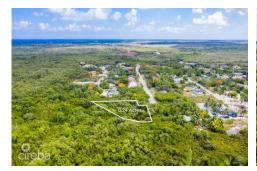

# FRANK SOUND 0.24 ACRES, RESIDENTIAL LAND **CI\$129,000**

MLS# 417354

Midland East, Grand Cayman, Cayman Islands

## **Property Features**

Location: Midland East Status: Pending/Conditional Type: Land, Low/ Medium/ High Density Residential (For Sale)

 Width: 87
 Depth: 200
 Block: 54D

 Parcel: 77
 Acres: 0.24
 Area: 60

### **Description**

Own this 0.24 acre residential lot in the quiet community of Frank Sound. A great area for families, close to schools and the Frank Sound dock for all your water adventures. A peaceful spot for your future family home.