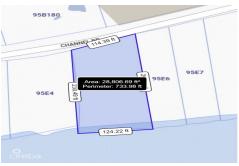

# **Property Features**

Location: Cayman Brac West Status: Current Type: Land, Little Cayman/Cayman

Brac (For Sale) Block: 95E Area: 85

Width: **114** Depth: **124** Parcel: **5** Acres: **0.7** 