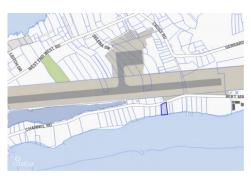

# **Property Features**

Location: Cayman Brac West Status: Current Type: Land, Little Cayman/Cayman

Brac (For Sale) Block: 95E Area: 85

Width: **114** Depth: **124** Parcel: **5** Acres: **0.7** 

#### **Description**

Nestled along the serene coastline of Cayman Brac, this .7-acre beachfront parcel boasts a prime location for development. With its proximity to the airport, it presents an enticing opportunity for investment. The beach, with its reef-protected waters and powdery white sand, offers an idyllic setting for luxury villas, upscale residences, or a boutique resort. Seize the opportunity to transform this beachfront gem into a premier destination for discerning investors seeking tranquility and natural beauty.