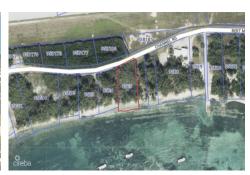

# **Property Features**

Location: Cayman Brac West Status: Current Type: Land, Little Cayman/Cayman

Brac (For Sale) Block: 95E Area: 85

Width: **114** Depth: **124** Parcel: **5** Acres: **0.7** 

#### **Description**

Nestled along the serene coastline of Cayman Brac, this .7-acre beachfront parcel boasts a prime location for development. With its proximity to the airport, it presents an enticing opportunity for investment. The beach, with its reef-protected waters and powdery white sand, offers an idyllic setting for luxury villas, upscale residences, or a boutique resort. Seize the opportunity to transform this beachfront gem into a premier destination for discerning investors seeking tranquility and natural beauty.