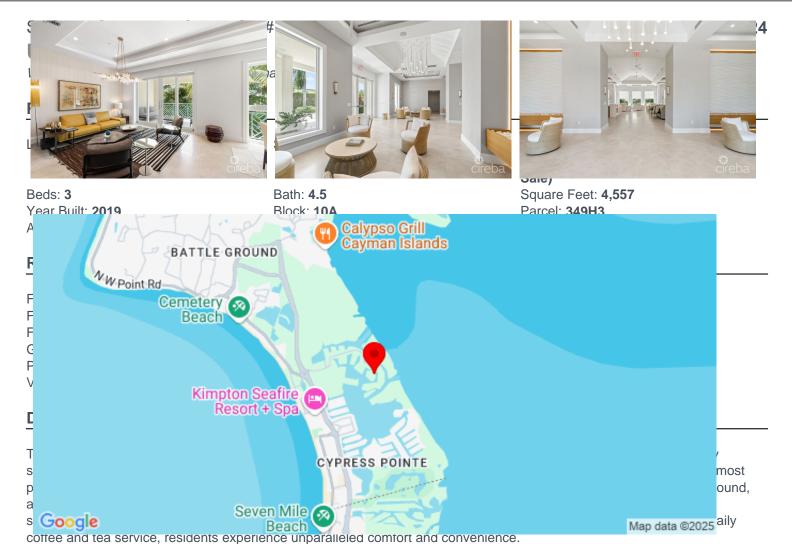

subject to verification by the purchaser(s). Located mere minutes from Seven Mile Beach and the Yacht Club Marina, the Residences of Stone Island offer unparalleled convenience in Grand Cayman. Residents enjoy a quintessential boating lifestyle, complete with an option for a private dock granting access to the North Sound, Stingray City, and Rum Point. Combining sophistication with Caribbean charm, the Residences of Stone Island offer an exquisite and refined way of life.