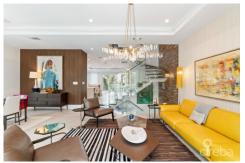

🟏 info@rainbow.ky

This end unit residence exemplifies superior craftsmanship and features the most desirable floor plan in the development.

\*Disclaimer: The information contained herein has been furnished by the owner(s) and or their nominee and represented Spanning over 4,500 square feet of open-concept living space, it is built to the highest quality, radiates with natural light, and by them to be accurate. The listing company, agent and CIREBA MLS disclaims any liability or responsibility for any, is enhanced by vaulted ceilings in the primary bedroom. Upgrades abound, including premium fixtures, designer lighting and inaccuracies, errors or omissions in the represented information. The listing details herein are also courtesy of CIREBA furniture, custom closets, a Control4 smart home system, and a built-in outdoor barbecue. Serene water views from the (Cayman Islands Real Estate Brokers Association) MLS and/or via LDX (Listing Data Exchange) feed. All the information terraces, a private plunge pool, and a two-car garage with customizable storage further elevate the living experience. contained herein is subject to errors, omissions, price changes, prior sale or withdrawal, without notice and is at all times.