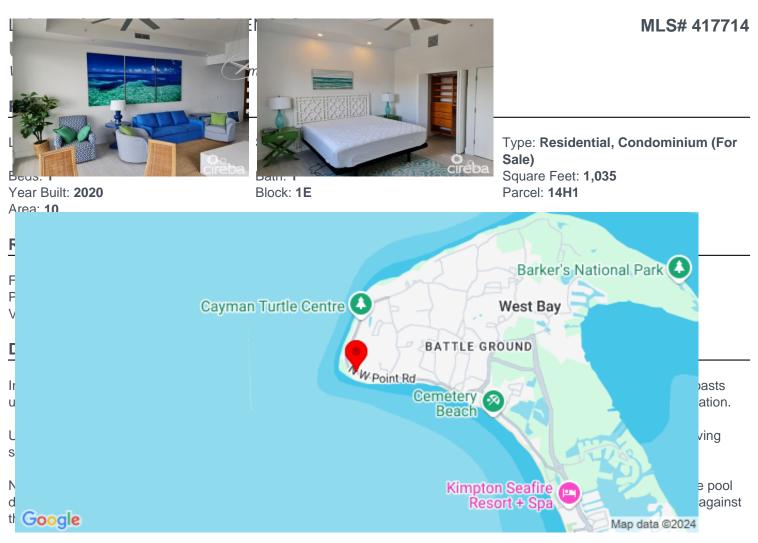

This exclusive residence is situated in one of West Bay's most covered heighborhoods, offering a setene ambiance and a to sense of tranquility away from the hustle and bustle of city life. With its idyllic surroundings and upscale amenities. Lighthouse "Disclaimer: The information contained herein has been furnished by the owner(s) and or their nominee and represented point Residences Strata 905 epitomizes luxury coastal living at its linest disclaims any liability or responsibility for any inaccuracies, errors or omissions in the represented information. The listing details herein are also courtes, of CIREBA to enhance the convenience of homeownership, strata fees are paid quarterly, ensuring a hassle-free experience for (Cayman Islands Real Estate Brokers Association) MLS and/or via LDX (Listing Data Exchange) feed. All the information contained herein is subject to errors, omissions, price changes, prior sale or withdrawal, without notice and is at all times subject to verification by the purchaser(s) experience to prime at Lighthouse Point Residences Strata 905, Unit 101. Contact us today to schedule a

private viewing and discover your dream home by the sea.

KINDLY NOTE THAT THE PROPERTY IS CURRENTLY UNDER RENOVATION