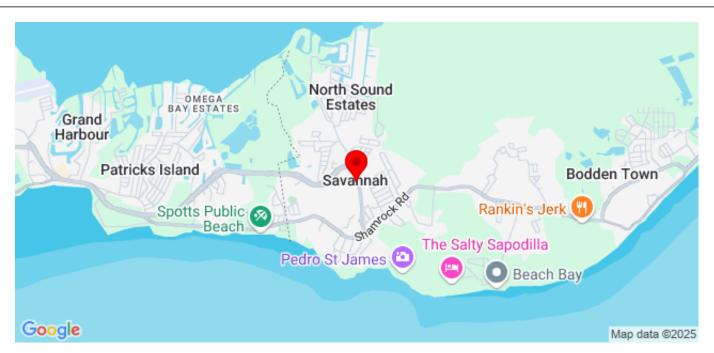

## SAVANNAH RESIDENTIAL LAND

CI\$338,000

Lower Valley, Grand Cayman, Cayman Islands

## **Property Features**

Location: Lower Valley

Status: Current

Width: **131** Parcel: **239**  Depth: **196** Acres: **0.5748**  Type: Land, Low/ Medium/ High Density Residential (For Sale) Block: 32B Area: 50