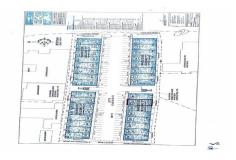

#### **Description**

Rare opportunity to purchase a new warehouse unit located in the heart of Industrial Park on Dorcy Drive proximate to the airport. Fairmile Warehouses will feature a total of 32 units across four buildings. The warehouses are currently under construction with a completion date of July 2024. Units have 12' wide x 14' metal roll up door and two 3' x 7' pedestrian doors at front and rear of building. Structure Steel Building designed to withstand 150 mph basic wind speed, with 26 gauge exterior wall panels. Roof panels are 26 gauge galvalume on steel purlins. Concrete foundations to +8'-0" above MLS, with sealed concrete finish. Agent owned