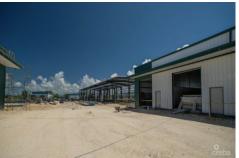

#### **Description**

Rare opportunity to purchase a new warehouse unit located in the heart of Industrial Park on Dorcy Drive proximate to the airport. Fairmile Warehouses will feature a total of 32 units across four buildings. The warehouses are currently under construction with a completion date of July 2024. Units have 12' wide x 14' metal roll up door and two 3' x 7' pedestrian doors at front and rear of building. Structure Steel Building designed to withstand 150 mph basic wind speed, with 26 gauge exterior wall panels. Roof panels are 26 gauge galvalume on steel purlins. Concrete foundations to +8'-0" above MLS, with sealed concrete finish. Agent owned