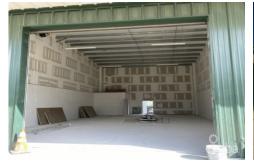

#### **Description**

Rare opportunity to purchase a new warehouse unit located in the heart of Industrial Park on Dorcy Drive proximate to the airport. Fairmile Warehouses will feature a total of 32 units across four buildings. The warehouses are currently under construction with a completion date of July 2024. Units have 12' wide x 14' metal roll up door and two 3' x 7' pedestrian doors at front and rear of building. Structure Steel Building designed to withstand 150 mph basic wind speed, with 26 gauge exterior wall panels. Roof panels are 26 gauge galvalume on steel purlins. Concrete foundations to +8'-0" above MLS, with sealed concrete finish. Agent owned