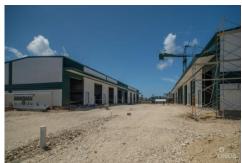

#### **Description**

Rare opportunity to purchase a new warehouse unit located in the heart of Industrial Park on Dorcy Drive proximate to the airport. Fairmile Warehouses will feature a total of 32 units across four buildings. The warehouses are currently under construction with a completion date of July 2024. Units have 12' wide x 14' metal roll up door and two 3' x 7' pedestrian doors at front and rear of building. Structure Steel Building designed to withstand 150 mph basic wind speed, with 26 gauge exterior wall panels. Roof panels are 26 gauge galvalume on steel purlins. Concrete foundations to +8'-0" above MLS, with sealed concrete finish. Agent owned