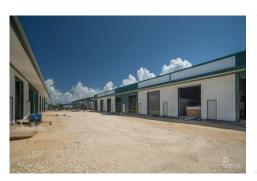

#### **Description**

Rare opportunity to purchase a new warehouse unit located in the heart of Industrial Park on Dorcy Drive proximate to the airport. Fairmile Warehouses will feature a total of 32 units across four buildings. The warehouses are currently under construction with a completion date of July 2024. Units have 12' wide x 14' metal roll up door and two 3' x 7' pedestrian doors at front and rear of building. Structure Steel Building designed to withstand 150 mph basic wind speed, with 26 gauge exterior wall panels. Roof panels are 26 gauge galvalume on steel purlins. Concrete foundations to +8'-0" above MLS, with sealed concrete finish. Agent owned