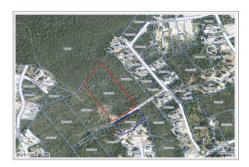

## EAST END 0.68 ACRE LOT **CI\$150,000**

East End, Grand Cayman, Cayman Islands

**Property Features** 

Location: East End Status: Pending/Conditional Type: Land, Low/ Medium/ High Density Residential (For Sale)

 Width: 238
 Depth: 116
 Block: 72C

 Parcel: 273
 Acres: 0.68
 Area: 75

**Real Estates Main Features** 

Soil: Rock

Zoning: Medium Density Residential

Views: Garden View

## **Description**

Zoned Medium Density Residential, this large lot is ideal for a variety of needs and growth potential. Could be subdivided, or kept as is. Being sold on its own but with the lot right across the road also listed for sale. The road is unimproved but there is direct access to it. Priced to sell! Call for more details.

## **Property Images**

MLS# 417906

Rainbow Realty Ltd
P.O. Box 1775GT, Grand Cayman,
Cayman Islands, KY1-1109
+1 345-949-7677
info@rainbow.ky

CIREBA MUS LDX feed courtesy of PROPERTY PALS. LTD

\*Disclaimer: The information contained herein has been furnished by the owner(s) and or their nominee and represented by them to be accurate. The listing company, agent and CIREBA MLS disclaims any liability or responsibility for any inaccuracies, errors or omissions in the represented information. The listing details herein are also courtesy of CIREBA (Cayman Islands Real Estate Brokers Association) MLS and/or via LDX (Listing Data Exchange) feed. All the information contained herein is subject to errors, omissions, price changes, prior sale or withdrawal, without notice and is at all times subject to verification by the purchaser(s).