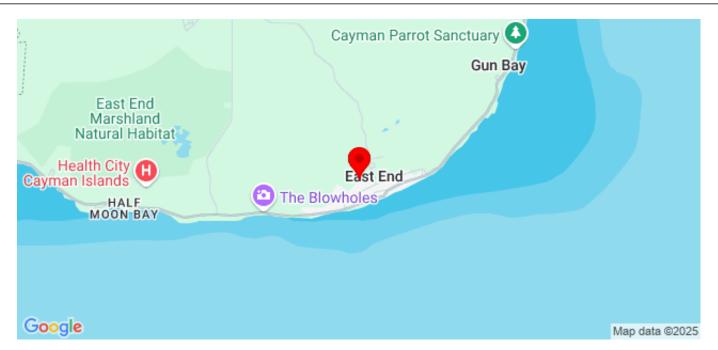

## EAST END 0.68 ACRE LOT **CI\$150,000**

East End, Grand Cayman, Cayman Islands

**Property Features** 

Location: East End Status: Pending/Conditional Type: Land, Low/ Medium/ High Density Residential (For Sale)

 Width: 238
 Depth: 116
 Block: 72C

 Parcel: 273
 Acres: 0.68
 Area: 75

**Real Estates Main Features** 

Soil: Rock

Zoning: Medium Density Residential

Views: Garden View