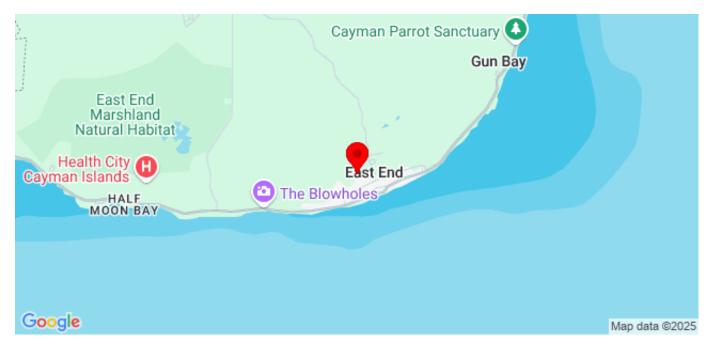

# EAST END 2.54 ACRES **CI\$400,000**

East End, Grand Cayman, Cayman Islands

## **Property Features**

Location: East End Status: Pending/Conditional Type: Land, Low/ Medium/ High Density Residential (For Sale)

 Width: 246
 Depth: 466
 Block: 72C

 Parcel: 272
 Acres: 2.54
 Area: 75