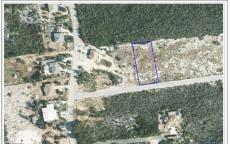

## **Property Features**

Location: East End Status: Pending/Conditional Type: Land, Agriculture (For Sale)

 Width: 83.31
 Depth: 198.19
 Block: 71A

 Parcel: 201
 Acres: 0.3595
 Area: 75

## **Property Images**

Rainbow Realty Ltd
P.O. Box 1775GT, Grand Cayman,
Cayman Islands, KY1-1109
+1 345-949-7677
info@rainbow.ky

\*Disclaimer: The information contained herein has been furnished by the owner(s) and or their nominee and represented by them to be accurate. The listing company, agent and CIREBA MLS disclaims any liability or responsibility for any inaccuracies, errors or omissions in the represented information. The listing details herein are also courtesy of CIREBA (Cayman Islands Real Estate Brokers Association) MLS and/or via LDX (Listing Data Exchange) feed. All the information contained herein is subject to errors, omissions, price changes, prior sale or withdrawal, without notice and is at all times subject to verification by the purchaser(s).