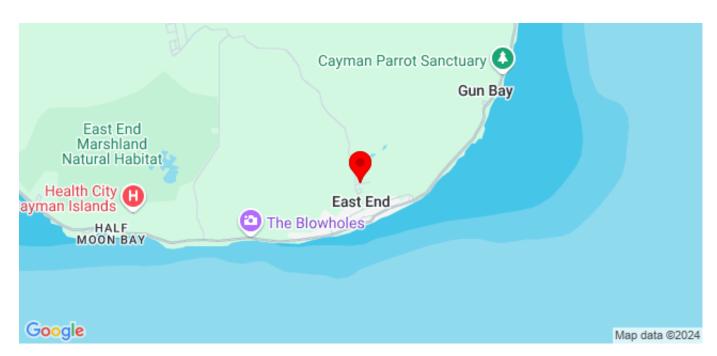

## **Property Features**

Location: East End Status: Pending/Conditional Type: Land, Agriculture (For Sale)

 Width: 83.31
 Depth: 198.19
 Block: 71A

 Parcel: 201
 Acres: 0.3595
 Area: 75

## **Property Images**

Rainbow Realty Ltd
P.O. Box 1775GT, Grand Cayman,
Cayman Islands, KY1-1109
+1 345-949-7677
info@rainbow.ky

\*Disclaimer: The information contained herein has been furnished by the owner(s) and or their nominee and represented by them to be accurate. The listing company, agent and CIREBA MLS disclaims any liability or responsibility for any inaccuracies, errors or omissions in the represented information. The listing details herein are also courtesy of CIREBA (Cayman Islands Real Estate Brokers Association) MLS and/or via LDX (Listing Data Exchange) feed. All the information contained herein is subject to errors, omissions, price changes, prior sale or withdrawal, without notice and is at all times subject to verification by the purchaser(s).