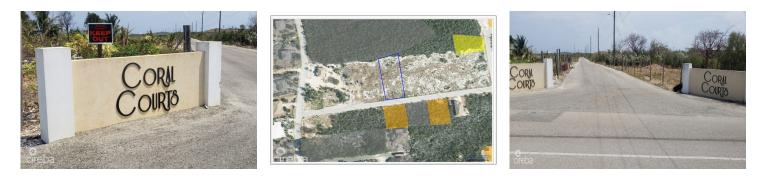

# FARM ROAD EAST END DUPLEX LOT # 2

CI\$125,000 East End, Grand Cayman, Cayman Islands

# **Property Features**

Location: East End

Status: Pending/Conditional

Width: **83.31** Parcel: **202** 

Depth: **198.95** Acres: **0.3875**  Type: Land, Low/ Medium/ High Density Residential (For Sale) Block: 71A Area: 75

## Description

Consider investing in this spacious lot, whether it's for your family's future home with ample space for a garden, or for building a duplex as an investment. The neighborhood is healthful, peaceful, and well-established.

### **Property Images**

Rainbow Realty Ltd P.O. Box 1775GT, Grand Cayman, Cayman Islands, KY1-1109 +1 345-949-7677 info@rainbow.ky