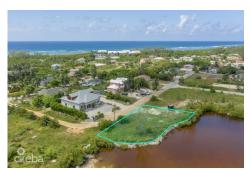

#### **Description**

Nestled across from a serene lake in the peaceful district of Bodden Town, Pease Bay, lies a large .24-acre lot with a generous 145 ft width and 86 ft depth.

This piece of land is a rare find, offering stunning views of the tranquil waters, making it the perfect canvas for your dream home.

The lot has already been cleared and filled, saving you time and effort.

Ready to build, it invites you to imagine waking up to the gentle sounds of nature, with the beauty of the lake just steps away.