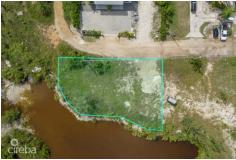

#### **Description**

Nestled across from a serene lake in the peaceful district of Bodden Town, Pease Bay, lies a large .24-acre lot with a generous 145 ft width and 86 ft depth.

This piece of land is a rare find, offering stunning views of the tranquil waters, making it the perfect canvas for your dream home.

The lot has already been cleared and filled, saving you time and effort.

Ready to build, it invites you to imagine waking up to the gentle sounds of nature, with the beauty of the lake just steps away.