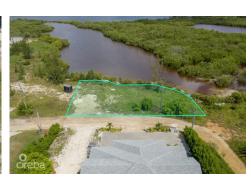

#### **Description**

Nestled across from a serene lake in the peaceful district of Bodden Town, Pease Bay, lies a large .24-acre lot with a generous 145 ft width and 86 ft depth.

This piece of land is a rare find, offering stunning views of the tranquil waters, making it the perfect canvas for your dream home.

The lot has already been cleared and filled, saving you time and effort.

Ready to build, it invites you to imagine waking up to the gentle sounds of nature, with the beauty of the lake just steps away.