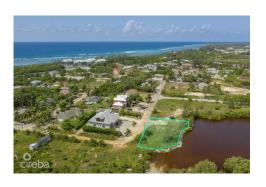

#### **Description**

Nestled across from a serene lake in the peaceful district of Bodden Town, Pease Bay, lies a large .24-acre lot with a generous 145 ft width and 86 ft depth.

This piece of land is a rare find, offering stunning views of the tranquil waters, making it the perfect canvas for your dream home.

The lot has already been cleared and filled, saving you time and effort.

Ready to build, it invites you to imagine waking up to the gentle sounds of nature, with the beauty of the lake just steps away.