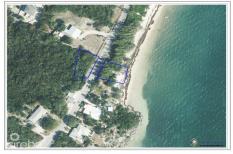

## **Description**

Nestled in the heart of the picturesque East End, these low-density residential parcels offer a unique blend of beachfront serenity and inland convenience. Totaling 0.67 acres, this prime location includes two parcels—one having beachfront (close to the iconic Vivine's Kitchen) and the additional land directly across the street. Look for signs!