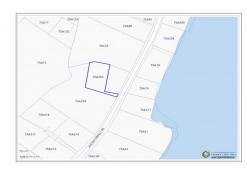

## **Property Features**

Location: East End Status: Current Type: Land, Low/ Medium/ High
Density Residential (For Sale)

 Width: 108
 Depth: 265
 Block: 75A

 Parcel: 19,253
 Acres: 0.67
 Area: 75

## **Description**

Nestled in the heart of the picturesque East End, these low-density residential parcels offer a unique blend of beachfront serenity and inland convenience. Totaling 0.67 acres, this prime location includes two parcels—one having beachfront (close to the iconic Vivine's Kitchen) and the additional land directly across the street. Look for signs!