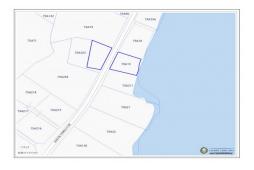

## **Property Features**

Location: East End Status: Current Type: Land, Low/ Medium/ High
Density Residential (For Sale)

 Width: 108
 Depth: 265
 Block: 75A

 Parcel: 19,253
 Acres: 0.67
 Area: 75

## **Description**

Nestled in the heart of the picturesque East End, these low-density residential parcels offer a unique blend of beachfront serenity and inland convenience. Totaling 0.67 acres, this prime location includes two parcels—one having beachfront (close to the iconic Vivine's Kitchen) and the additional land directly across the street. Look for signs!