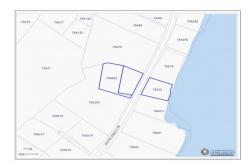

## **Property Features**

Location: East End Status: Current Type: Land, Low/ Medium/ High
Density Residential (For Sale)

 Width: 108
 Depth: 265
 Block: 75A

 Parcel: 19,253
 Acres: 0.67
 Area: 75

## **Description**

Nestled in the heart of the picturesque East End, these low-density residential parcels offer a unique blend of beachfront serenity and inland convenience. Totaling 0.67 acres, this prime location includes two parcels—one having beachfront (close to the iconic Vivine's Kitchen) and the additional land directly across the street. Look for signs!