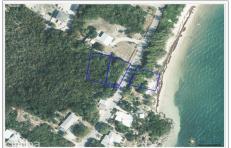

## **Description**

Nestled in the heart of the picturesque East End, these low-density residential parcels offer a unique blend of beachfront serenity and inland convenience. Totaling 0.67 acres, this prime location includes two parcels—one having beachfront (close to the iconic Vivine's Kitchen) and the additional land directly across the street. Look for signs!