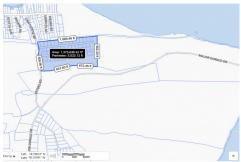

## **Property Features**

Parcel: (PART)73&13-68

Location: Cayman Brac East Status: Current Type: Land, Little Cayman/Cayman

Brac (For Sale)

Depth: **902** Block: **111A** Area: **80** 

## **Description**

Width: 1,669

A fantastic one-of-a-kind opportunity to acquire a 31 acre parcel right on the Bluff Edge, already split into 56 subdivided house plots ranging from 0.23-0.43 acres in size and with direct access off Peters Road.