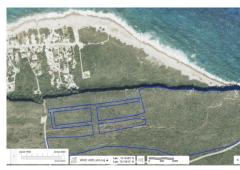

## **Description**

Width: 1,669

A fantastic one-of-a-kind opportunity to acquire a 31 acre parcel right on the Bluff Edge, already split into 56 subdivided house plots ranging from 0.23-0.43 acres in size and with direct access off Peters Road.

This land also attaches to the famous Nature Lighthouse trail allowing future home owners access on their doorstep to the beautiful surrounding area.

This opportunity is subject to a future subdivision required from Parcel 111A73 which the Vendor's will undertake once an offer is accepted.

Images provided by Lands & Survey