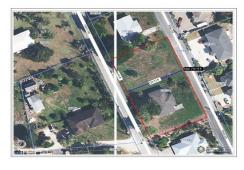

## **Property Features**

Location: Savannah Status: Pending/Conditional Type: Land, Low/ Medium/ High

 Width: 84
 Depth: 125
 Block: 27C

 Parcel: 581LOT1
 Acres: 0.24
 Area: 40

**Real Estates Main Features** 

## **Description**

A beautiful piece of land in the serene area of Newlands, sitting on super solid earth, the perfect lot for your home! Access from Bayfield Crescent or Hirst Road means you can position your house the way you want. This lot is newly-surveyed and is in process with Lands to have it's own parcel number allocated soon.