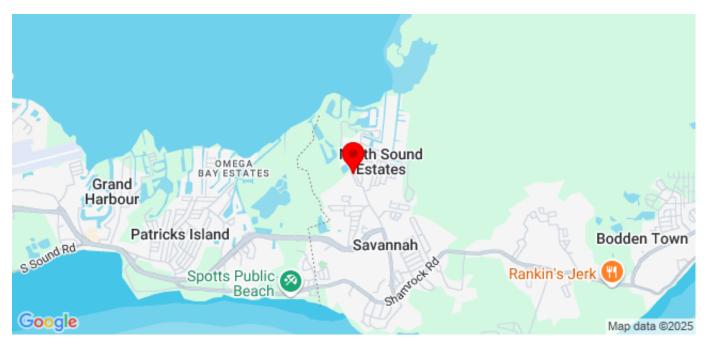

## SOLID LAND - HIRST ROAD CI\$245,000

Savannah, Grand Cayman, Cayman Islands

MLS# 418213

## **Property Features**

Location: Savannah Status: Pending/Conditional Type: Land, Low/ Medium/ High

 Width: 84
 Depth: 125
 Block: 27C

 Parcel: 581LOT1
 Acres: 0.24
 Area: 40

**Real Estates Main Features** 

## **Description**

A beautiful piece of land in the serene area of Newlands, sitting on super solid earth, the perfect lot for your home! Access from Bayfield Crescent or Hirst Road means you can position your house the way you want. This lot is newly-surveyed and is in process with Lands to have it's own parcel number allocated soon.