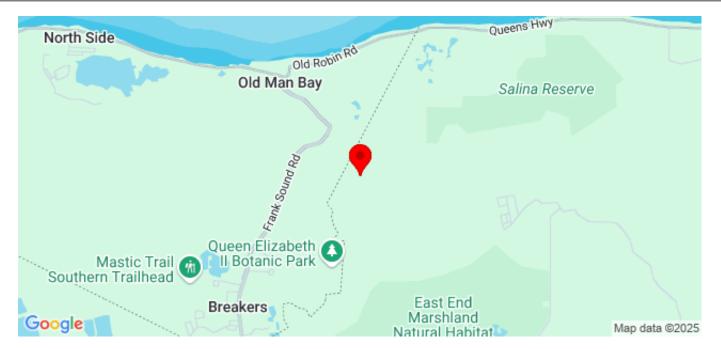

# 2.16 ACRES INLAND PARCEL **US\$299,000**

East Interior, Grand Cayman, Cayman Islands

## **Property Features**

Location: East Interior Status: Current Type: Land, Agriculture (For Sale)

 Width: 236
 Depth: 493
 Block: 62A

 Parcel: 16
 Acres: 2.16
 Area: 70

## **Description**

Excellent 2.16 acre inland parcel. Elevation of 13-18' AMSL with a 20-ft right of way.

Reach out today for further information.