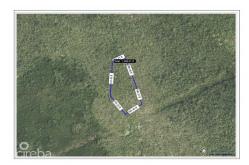

# 2.16 ACRES INLAND PARCEL **US\$299,000**

East Interior, Grand Cayman, Cayman Islands

## **Property Features**

Location: East Interior Status: Current Type: Land, Agriculture (For Sale)

 Width: 236
 Depth: 493
 Block: 62A

 Parcel: 16
 Acres: 2.16
 Area: 70

## **Description**

Excellent 2.16 acre inland parcel. Elevation of 13-18' AMSL with a 20-ft right of way.

Reach out today for further information.