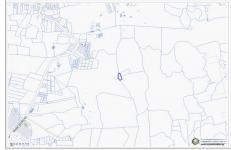

# 2.16 ACRES INLAND PARCEL **US\$299,000**

East Interior, Grand Cayman, Cayman Islands

## **Property Features**

Location: East Interior Status: Current Type: Land, Agriculture (For Sale)

 Width: 236
 Depth: 493
 Block: 62A

 Parcel: 16
 Acres: 2.16
 Area: 70

## **Description**

Excellent 2.16 acre inland parcel. Elevation of 13-18' AMSL with a 20-ft right of way.

Reach out today for further information.