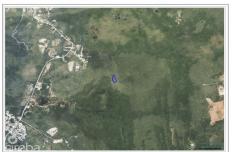

# 2.16 ACRES INLAND PARCEL **US\$299,000**

East Interior, Grand Cayman, Cayman Islands

## **Description**

Excellent 2.16 acre inland parcel. Elevation of 13-18' AMSL with a 20-ft right of way.

Reach out today for further information.