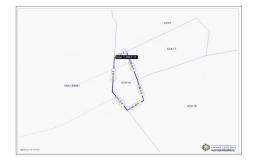

# 2.16 ACRES INLAND PARCEL **US\$299,000**

East Interior, Grand Cayman, Cayman Islands

## **Property Features**

Location: East Interior Status: Current Type: Land, Agriculture (For Sale)

 Width: 236
 Depth: 493
 Block: 62A

 Parcel: 16
 Acres: 2.16
 Area: 70

## **Description**

Excellent 2.16 acre inland parcel. Elevation of 13-18' AMSL with a 20-ft right of way.

Reach out today for further information.