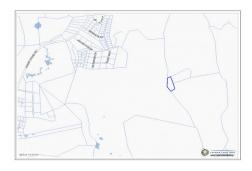

# 2.16 ACRES INLAND PARCEL **US\$299,000**

East Interior, Grand Cayman, Cayman Islands

## **Property Features**

Location: East Interior Status: Current Type: Land, Agriculture (For Sale)

 Width: 236
 Depth: 493
 Block: 62A

 Parcel: 16
 Acres: 2.16
 Area: 70

## **Description**

Excellent 2.16 acre inland parcel. Elevation of 13-18' AMSL with a 20-ft right of way.

Reach out today for further information.