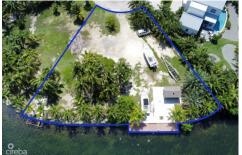

## **Description**

Lot offers 200 feet of canal frontage on Sailfish Quay and a boat dock. Build your dream home on this amazing parcel.

## **Property Images**

Rainbow Realty Ltd
P.O. Box 1775GT, Grand Cayman,
Cayman Islands, KY1-1109
+1 345-949-7677
info@rainbow.ky

\*Disclaimer: The information contained herein has been furnished by the owner(s) and or their nominee and represented by them to be accurate. The listing company, agent and CIREBA MLS disclaims any liability or responsibility for any inaccuracies, errors or omissions in the represented information. The listing details herein are also courtesy of CIREBA (Cayman Islands Real Estate Brokers Association) MLS and/or via LDX (Listing Data Exchange) feed. All the information contained herein is subject to errors, omissions, price changes, prior sale or withdrawal, without notice and is at all times subject to verification by the purchaser(s).