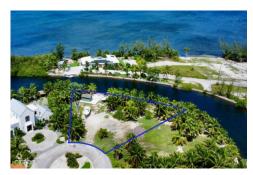

## **Description**

Lot offers 200 feet of canal frontage on Sailfish Quay and a boat dock. Build your dream home on this amazing parcel.

## **Property Images**

Rainbow Realty Ltd
P.O. Box 1775GT, Grand Cayman,
Cayman Islands, KY1-1109
+1 345-949-7677
info@rainbow.ky

\*Disclaimer: The information contained herein has been furnished by the owner(s) and or their nominee and represented by them to be accurate. The listing company, agent and CIREBA MLS disclaims any liability or responsibility for any inaccuracies, errors or omissions in the represented information. The listing details herein are also courtesy of CIREBA (Cayman Islands Real Estate Brokers Association) MLS and/or via LDX (Listing Data Exchange) feed. All the information contained herein is subject to errors, omissions, price changes, prior sale or withdrawal, without notice and is at all times subject to verification by the purchaser(s).