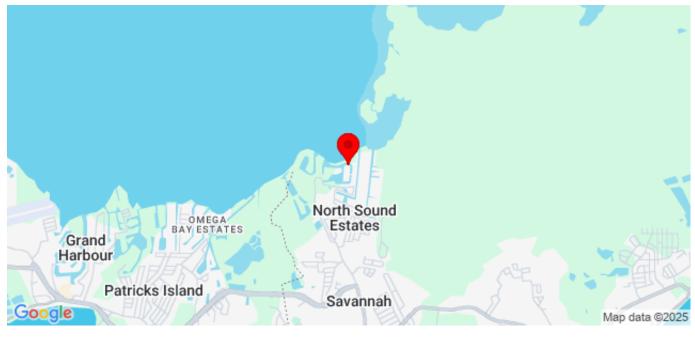

## **Property Features**

Location: Savannah Status: Pending/Conditional Type: Land, Low/ Medium/ High

Width: 149 Depth: 150 Block: 27C
Parcel: 860 Acres: 0.4301 Area: 40

**Real Estates Main Features** 

Soil: Other

Zoning: Low Density residential

Views: Canal Front