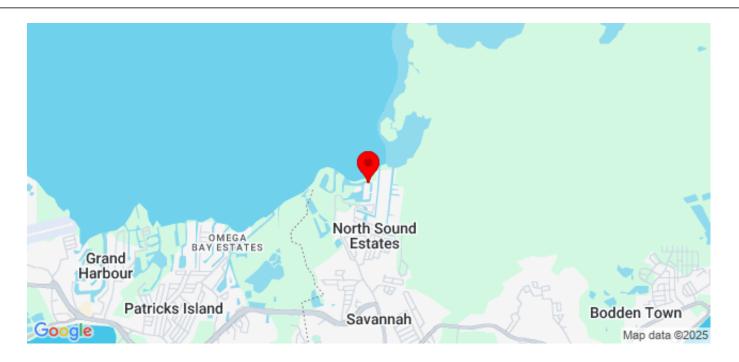

# SAILFISH QUAY CANAL (SUNRISE LANDING) CI\$475,000

MLS# 418307

Savannah, Grand Cayman, Cayman Islands

## **Property Features**

Location: **Savannah** Status: **Current** 

 Width: 149
 Depth: 150
 Block: 27C

 Parcel: 860
 Acres: 0.4301
 Area: 40

**Real Estates Main Features** 

Frontage Road: City Maintained