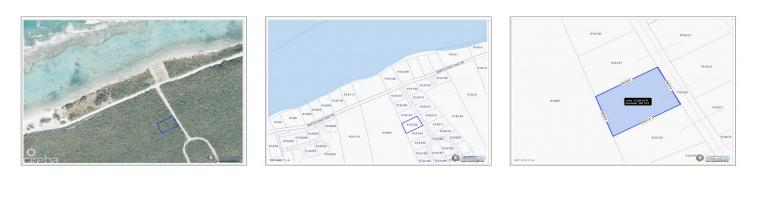

## **Property Features**

Location: Little Cayman East

Status: Current

Width: **100** Parcel: **152**  Depth: **146** Acres: **0.35**  Type: Land, Low/ Medium/ High Density Residential (For Sale) Block: 91A Area: 90

#### **Real Estates Main Features**

Soil: Marl Zoning: Low Density residential Views: Beach View, Inland

## Description

This Land is located on the North East Coast area, just off the main road. The land is 22 ft above sea level and would have magical water views if a residence was built on stilts, also allowing for a shady space under the house for your car.