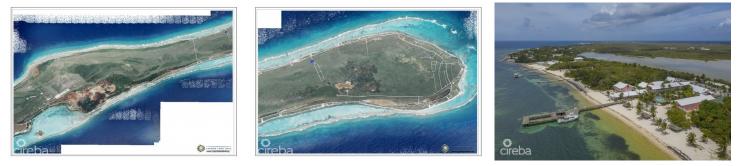

## Description

This Land is located on the North East Coast area, just off the main road. The land is 22 ft above sea level and would have magical water views if a residence was built on stilts, also allowing for a shady space under the house for your car.

invest in land in Little Cayman today.

photos courtesy of LANDS AND SURVEY