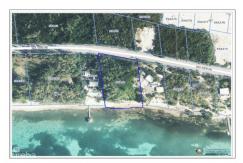

## **Property Features**

Location: Midland East Status: Current Type: Land, Low/ Medium/ High

**Density Residential (For Sale)** 

 Width: 200
 Depth: 300
 Block: 59A

 Parcel: 65,66
 Acres: 2.05
 Area: 75

#### **Description**

This beachfront listing offers two parcels totaling 2.05 acres, on either side of the road. The larger beachfront parcel, 1.25 acres, has 200ft of beach, 300 deep. The road-side parcel is 200 by 200.

The beachfront parcel is perfect for an estate home or a 48 bedroom development(combined parcel acreage), with all maintainance facilities across the road.

All utilities are readily available.

Frank Sound is a tranquil and environmentally protected area, unspoiled beauty, with great snorkeling at your doorstep