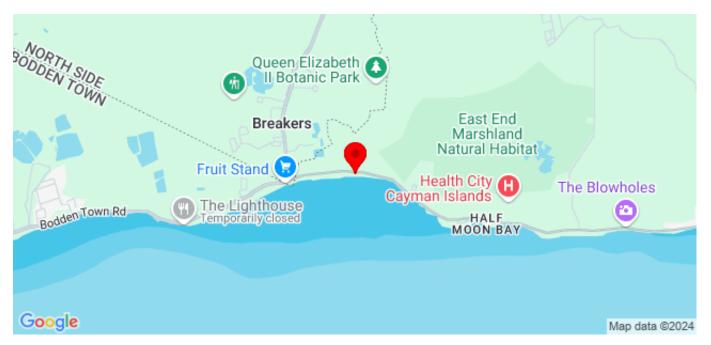

# FRANK SOUND- PERFECT BEACHFRONT PARCEL CI\$2,100,000

MLS# 418343

Midland East, Grand Cayman, Cayman Islands

The beachfront parcel is perfect for an estate home or a 48 bedroom development(combined parcel acreage), with all maintainance facilities across the road.

All utilities are readily available.

Frank Sound is a tranquil and environmentally protected area, unspoiled beauty, with great snorkeling at your doorstep