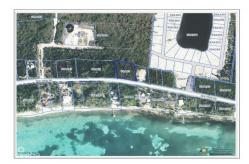

## **Property Features**

Location: Midland East Status: Current Type: Land, Low/ Medium/ High

**Density Residential (For Sale)** 

 Width: 200
 Depth: 300
 Block: 59A

 Parcel: 65,66
 Acres: 2.05
 Area: 75

#### **Description**

This beachfront listing offers two parcels totaling 2.05 acres, on either side of the road. The larger beachfront parcel, 1.25 acres, has 200ft of beach, 300 deep. The road-side parcel is 200 by 200.

The beachfront parcel is perfect for an estate home or a 48 bedroom development(combined parcel acreage), with all maintainance facilities across the road.

All utilities are readily available.

Frank Sound is a tranquil and environmentally protected area, unspoiled beauty, with great snorkeling at your doorstep