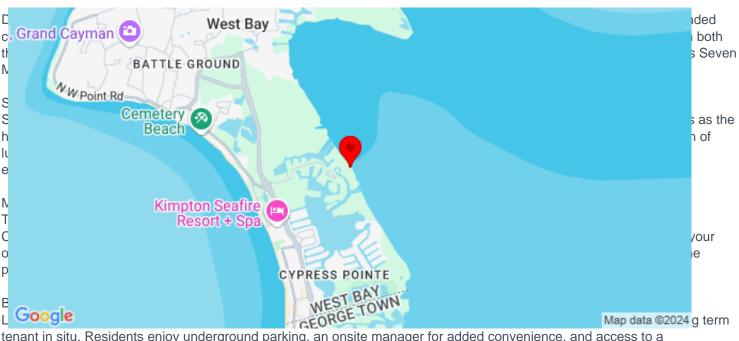

Block: 13B

Parcel: 8H14&33

Description

tenant in situ. Residents enjoy underground parking, an onsite manager for added convenience, and access to a well-equipped gym. The property also boasts a fantastic rooftop terrace, perfect for sunset views and gatherings. Whether yours transformer for the property also boasts a fantastic rooftop terrace, perfect for sunset views and gatherings. Whether yours transformer for the property also boasts a fantastic rooftop terrace, perfect for sunset views and gatherings. Whether yours transformer for the property also boasts a fantastic rooftop terrace, perfect for sunset views and gatherings. Whether yours transformer for the property also boasts a fantastic rooftop terrace, perfect for sunset views and gatherings. Whether yours the property also boasts a fantastic rooftop terrace, perfect for sunset views and gatherings. Whether yours the property also boasts a fantastic rooftop terrace, perfect for sunset views and gatherings. Whether yours the property also boasts a fantastic rooftop terrace, perfect for sunset views and gatherings. Whether yours the property also boasts a fantastic rooftop terrace, perfect for sunset views and gatherings. Whether yours the property also boasts a fantastic rooftop terrace, perfect for sunset views and gatherings. Whether yours the property also boasts a fantastic rooftop terrace, perfect for sunset views and gatherings. Whether yours also courtes of CIREBA to the property also boasts and the represented information. The listing details herein are also courtes of CIREBA to the property also be also