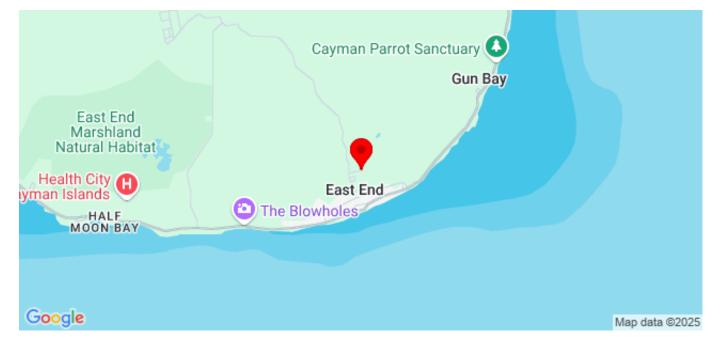

## **Property Features**

Location: East End

Status: Pending/Conditional

Width: **81.22** Parcel: **205** 

Depth: 275.26 Acres: 0.5038 Type: Land, Low/ Medium/ High Density Residential (For Sale) Block: 71A Area: 75