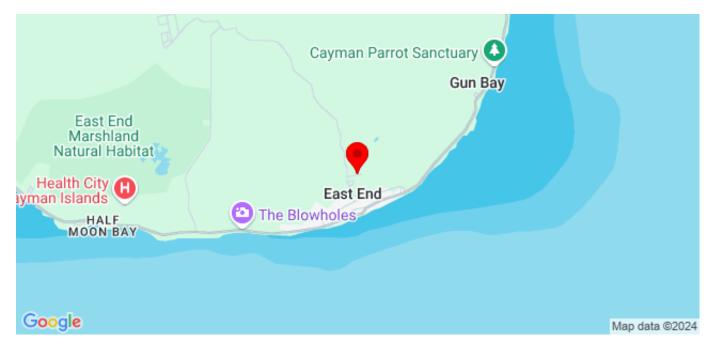

## FARM ROAD EAST END DUPLEX LOT # 4 CI\$135,000

MLS# 418372

East End, Grand Cayman, Cayman Islands

## **Property Features**

Location: East End Status: Pending/Conditional Type: Land, Low/ Medium/ High Density Residential (For Sale)

Width: **80.43** Depth: **245.51** Block: **71A** Parcel: **204** Acres: **0.475** Area: **75** 

## **Property Images**

Rainbow Realty Ltd
P.O. Box 1775GT, Grand Cayman,
Cayman Islands, KY1-1109
+1 345-949-7677
info@rainbow.ky

CIRERA MLS LDX feed courtesy of ERA CAYMAN ISLANDS

\*Disclaimer: The information contained herein has been furnished by the owner(s) and or their nominee and represented by them to be accurate. The listing company, agent and CIREBA MLS disclaims any liability or responsibility for any inaccuracies, errors or omissions in the represented information. The listing details herein are also courtesy of CIREBA (Cayman Islands Real Estate Brokers Association) MLS and/or via LDX (Listing Data Exchange) feed. All the information contained herein is subject to errors, omissions, price changes, prior sale or withdrawal, without notice and is at all times subject to verification by the purchaser(s).