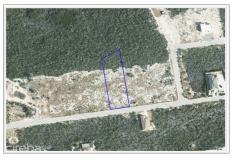

## FARM ROAD EAST END DUPLEX LOT # 4 CI\$135,000

MLS# 418372

East End, Grand Cayman, Cayman Islands

## **Property Features**

Location: East End Status: Pending/Conditional Type: Land, Low/ Medium/ High Density Residential (For Sale)

Width: **80.43** Depth: **245.51** Block: **71A** Parcel: **204** Acres: **0.475** Area: **75** 

## **Property Images**

Rainbow Realty Ltd
P.O. Box 1775GT, Grand Cayman,
Cayman Islands, KY1-1109
+1 345-949-7677
info@rainbow.ky

CIRERA MLS LDX feed courtesy of ERA CAYMAN ISLANDS

\*Disclaimer: The information contained herein has been furnished by the owner(s) and or their nominee and represented by them to be accurate. The listing company, agent and CIREBA MLS disclaims any liability or responsibility for any inaccuracies, errors or omissions in the represented information. The listing details herein are also courtesy of CIREBA (Cayman Islands Real Estate Brokers Association) MLS and/or via LDX (Listing Data Exchange) feed. All the information contained herein is subject to errors, omissions, price changes, prior sale or withdrawal, without notice and is at all times subject to verification by the purchaser(s).