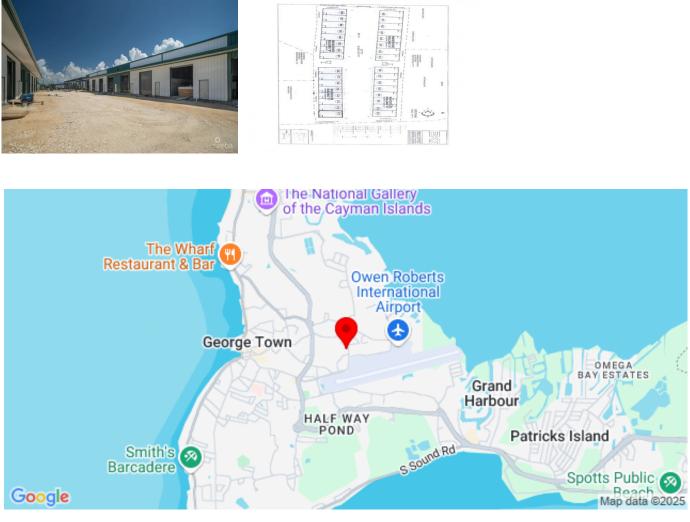

## FAIRMILE WAREHOUSE UNIT #C2

CI\$525,000 DORCY DRIVE, George Town East, Grand Cayman, Cayman Islands

### **Property Features**

Location: George Town East Square Feet: 1,250 Parcel: 459H18A Status: **Current** Year Built: **2024** Acres: **0.028**  Type: Commercial, Industrial (For Sale) Block: 20B Area: 30

#### Description

Discover an outstanding opportunity to own a warehouse unit at Fairmile Warehouses on Dorcy Drive. Unit #C2, located near the facility entrance, offers excellent visibility from Dorcy Drive and is conveniently close to Owen Roberts International Airport. This unit is part of a brand-new development, scheduled for completion in November 2024.