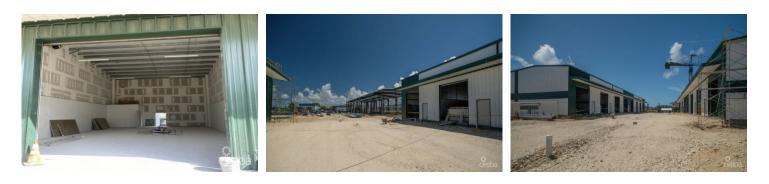

#### Description

Discover an outstanding opportunity to own a warehouse unit at Fairmile Warehouses on Dorcy Drive. Unit #C2, located near the facility entrance, offers excellent visibility from Dorcy Drive and is conveniently close to Owen Roberts International Airport. This unit is part of a brand-new development, scheduled for completion in November 2024.

Constructed with durable steel, the building features 26-gauge exterior wall panels and is engineered to withstand winds up to 150 mph. The roof is composed of 26-gauge galvalume on steel purlins, and the foundation is raised to +8-0 above MLS, with a sealed concrete finish for added durability.