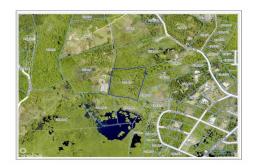

# BODDEN TOWN DEVELOPMENT LAND **CI\$750,000**

MLS# 418383

Lower Valley, Grand Cayman, Cayman Islands

# **Property Features**

Location: Lower Valley

Status: Current

Type: Land, Low/ Medium/ High

Density Residential (For Sale)

 Width: 556
 Depth: 532
 Block: 37A

 Parcel: 17
 Acres: 7
 Area: 50

## **Description**

This 7 acre parcel is located in the Lookout Gardens area of Bodden Town. Once a ROW is secured, the parcel could be subdivided into 20 lots, or 30 strata lots.

Great piece for land banking, as the ROW will come to you once the surrounding parcels are developed.