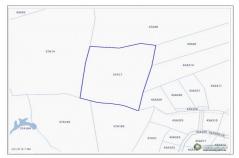

# **Property Features**

Location: Lower Valley

Status: Current

Type: Land, Low/ Medium/ High

Density Residential (For Sale)

 Width: 556
 Depth: 532
 Block: 37A

 Parcel: 17
 Acres: 7
 Area: 50

## **Description**

This 7 acre parcel is located in the Lookout Gardens area of Bodden Town. Once a ROW is secured, the parcel could be subdivided into 20 lots, or 30 strata lots.

Great piece for land banking, as the ROW will come to you once the surrounding parcels are developed.