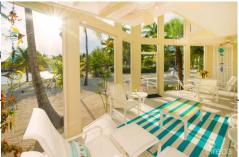

Square Feet: 1,834 Parcel: 159H11

This meticulously maintained property is ready for you to step right in, with rental income already in place. Recent upgrades include a brand-new A/C system (installed in May 2024) Cartilly Menovated kitchen featuring Mew appliances—Stove ISLANDS refrigerator, dishwasher, microwave—plus new cabinets, washer & dryer, lighting, and flooring on the main level. The standard in the information contained herein has been furnished by the owner(s) and or their nominee and represent have new carpeting, and the master bath has been stylishly renovated along with new furniture, carpets and a mirli-spl by them to be accurate. The listing company, agent and CIREBA MLS disclaims any liability or responsibility for any unit. The listing details herein are also courtesy of CIREBA (Cayman Islands Real Estate Brokers Association) MLS and/or via LDX (Listing Data Exchange) feed. All the information The owners have put a lot of care into high-level maintenance, ensuring the home is in pristine condition. Hurricane-proof contained herein is subject to errors, omissions, price changes, prior sale or withdrawal, without notice and is at all times sliding doors have been installed on the main level for added protection and peace of mind. subject to verification by the purchaser(s).