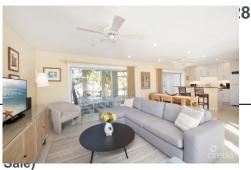

Square Feet: 1,834 Parcel: 159H11

This meticulously maintained property is ready for you to step right in, with rental income already in place. Recent upgrades include a brand-new A/C system (installed in May 2024) Cartilly Menovated kitchen featuring Mew appliances—Stove ISLANDS refrigerator, dishwasher, microwave—plus new cabinets, washer & dryer, lighting, and flooring on the main level. The standard in the information contained herein has been furnished by the owner(s) and or their nominee and represent have new carpeting, and the master bath has been stylishly renovated along with new furniture, carpets and a mirli-spl by them to be accurate. The listing company, agent and CIREBA MLS disclaims any liability or responsibility for any unit. The listing details herein are also courtesy of CIREBA (Cayman Islands Real Estate Brokers Association) MLS and/or via LDX (Listing Data Exchange) feed. All the information The owners have put a lot of care into high-level maintenance, ensuring the home is in pristine condition. Hurricane-proof contained herein is subject to errors, omissions, price changes, prior sale or withdrawal, without notice and is at all times sliding doors have been installed on the main level for added protection and peace of mind. subject to verification by the purchaser(s).