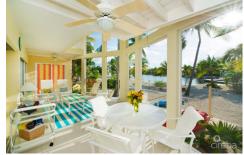

Square Feet: 1,834 Parcel: 159H11

This meticulously maintained property is ready for you to step right in, with rental income already in place. Recent upgrades include a brand-new A/C system (installed in May 2024) Cartilly Menovated kitchen featuring Mew appliances—Stove ISLANDS refrigerator, dishwasher, microwave—plus new cabinets, washer & dryer, lighting, and flooring on the main level. The standard in the information contained herein has been furnished by the owner(s) and or their nominee and represent have new carpeting, and the master bath has been stylishly renovated along with new furniture, carpets and a mirli-spl by them to be accurate. The listing company, agent and CIREBA MLS disclaims any liability or responsibility for any unit. The listing details herein are also courtesy of CIREBA (Cayman Islands Real Estate Brokers Association) MLS and/or via LDX (Listing Data Exchange) feed. All the information The owners have put a lot of care into high-level maintenance, ensuring the home is in pristine condition. Hurricane-proof contained herein is subject to errors, omissions, price changes, prior sale or withdrawal, without notice and is at all times sliding doors have been installed on the main level for added protection and peace of mind. subject to verification by the purchaser(s).

## **Property Images**