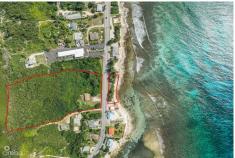

## **Description**

Prime Development Opportunity in Bodden Town

Discover 5.96 acres of prime land located on the main road in Bodden Town. This exceptional property offers incredible potential for future development, whether it's 80 apartments, 40 cottages, or 15 spacious house lots.

Zoned for both low density and commercial- residential use, the beachside location provides unmatched versatility. With its strategic position on the main road, the property ensures easy access for residents, visitors, or businesses alike—ideal for retail, housing, or a mixed-use project.