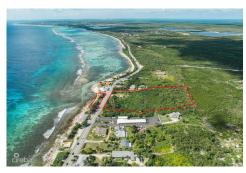

## **Description**

Prime Development Opportunity in Bodden Town

Discover 5.96 acres of prime land located on the main road in Bodden Town. This exceptional property offers incredible potential for future development, whether it's 80 apartments, 40 cottages, or 15 spacious house lots.

Zoned for both low density and commercial- residential use, the beachside location provides unmatched versatility. With its strategic position on the main road, the property ensures easy access for residents, visitors, or businesses alike—ideal for retail, housing, or a mixed-use project.