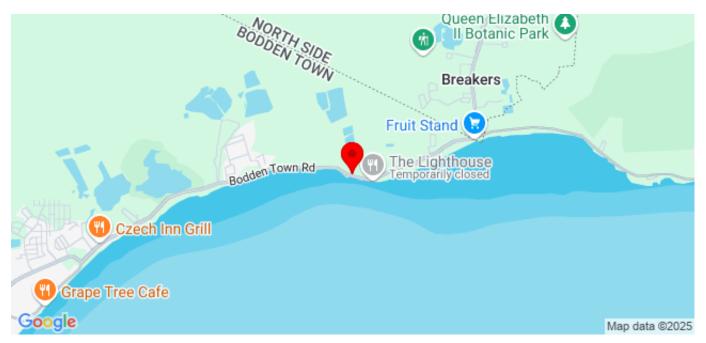

Rainbow Realty Ltd
P.O. Box 1775GT, Grand Cayman,
Cayman Islands, KY1-1109
+1 345-949-7677
info@rainbow.ky

5.96 ACRES - PRIME DEVELOPMENT OPPORTUNITY

MLS# 418627

+ SINGLE FAMILY HOME

CI\$2,100,000

Breakers, Grand Cayman, Cayman Islands

## **Description**

Prime Development Opportunity in Bodden Town

Discover 5.96 acres of prime land located on the main road in Bodden Town. This exceptional property offers incredible potential for future development, whether it's 80 apartments, 40 cottages, or 15 spacious house lots.

Zoned for both low density and commercial- residential use, the beachside location provides unmatched versatility. With its strategic position on the main road, the property ensures easy access for residents, visitors, or businesses alike—ideal for retail, housing, or a mixed-use project.