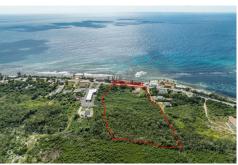

Rainbow Realty Ltd
P.O. Box 1775GT, Grand Cayman,
Cayman Islands, KY1-1109
+1 345-949-7677
info@rainbow.ky

5.96 ACRES - PRIME DEVELOPMENT OPPORTUNITY

MLS# 418627

+ SINGLE FAMILY HOME

CI\$2,100,000

Breakers, Grand Cayman, Cayman Islands

## **Property Features**

Location: Breakers Status: Pending/Conditional Type: Land, Low/ Medium/ High

Density Residential (For Sale)

 Width: 368
 Depth: 820
 Block: 52C

 Parcel: 46
 Acres: 5.96
 Area: 50

## **Description**

Prime Development Opportunity in Bodden Town

Discover 5.96 acres of prime land located on the main road in Bodden Town. This exceptional property offers incredible potential for future development, whether it's 80 apartments, 40 cottages, or 15 spacious house lots.

Zoned for both low density and commercial- residential use, the beachside location provides unmatched versatility. With its strategic position on the main road, the property ensures easy access for residents, visitors, or businesses alike—ideal for retail, housing, or a mixed-use project.