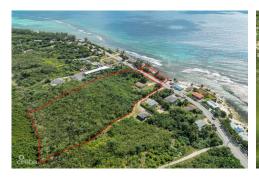

Rainbow Realty Ltd
P.O. Box 1775GT, Grand Cayman,
Cayman Islands, KY1-1109
+1 345-949-7677
info@rainbow.ky

5.96 ACRES - PRIME DEVELOPMENT OPPORTUNITY

MLS# 418627

+ SINGLE FAMILY HOME

CI\$2,100,000

Breakers, Grand Cayman, Cayman Islands

## **Description**

Prime Development Opportunity in Bodden Town

Discover 5.96 acres of prime land located on the main road in Bodden Town. This exceptional property offers incredible potential for future development, whether it's 80 apartments, 40 cottages, or 15 spacious house lots.

Zoned for both low density and commercial- residential use, the beachside location provides unmatched versatility. With its strategic position on the main road, the property ensures easy access for residents, visitors, or businesses alike—ideal for retail, housing, or a mixed-use project.