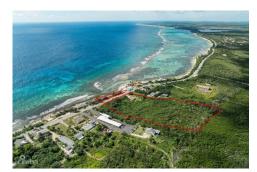

## **Description**

Prime Development Opportunity in Bodden Town

Discover 5.96 acres of prime land located on the main road in Bodden Town. This exceptional property offers incredible potential for future development, whether it's 80 apartments, 40 cottages, or 15 spacious house lots.

Zoned for both low density and commercial- residential use, the beachside location provides unmatched versatility. With its strategic position on the main road, the property ensures easy access for residents, visitors, or businesses alike—ideal for retail, housing, or a mixed-use project.