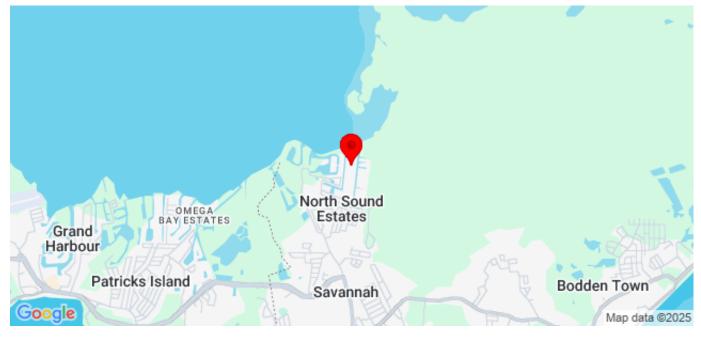

# REEF STREET CANAL LOT

CI\$205,000 Savannah, Grand Cayman, Cayman Islands

## **Property Features**

Location: Savannah

Width: 100

Parcel: 216

Status: New Depth: 100 Acres: 0.2296 Type: Land, Low/ Medium/ High Density Residential (For Sale) Block: 27C Area: 40