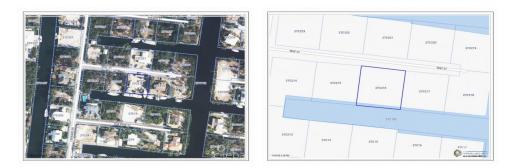

# REEF STREET CANAL LOT

CI\$205,000 Savannah, Grand Cayman, Cayman Islands

## **Property Features**

Location: Savannah

Width: 100

Parcel: 216

Status: New Depth: 100 Acres: 0.2296 Type: Land, Low/ Medium/ High Density Residential (For Sale) Block: 27C Area: 40

### **Real Estates Main Features**

Zoning: Low Density residential Views: Canal Front

#### Description

Regular shaped canal lot of 10,000 sq ft. Partially filled to 2 feet above sea level.

### **Property Images**

CIREBA MLS LDX feed courtesy of COLDWELL BANKER CAYMAN ISLANDS REALTY

\*Disclaimer: The information contained herein has been furnished by the owner(s) and or their nominee and represented