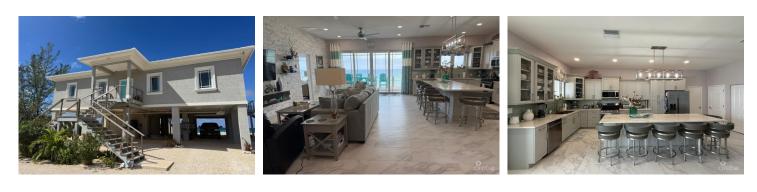

#### Description

Stunning ocean front home build in 2022. This home is build on stilts with a storage unit down below. Upstairs features a large 3 bedroom, 2 bathroom home with a 1 bedroom, 1 bathroom apartment with it's own entry. Stunning ocean views and sunsets from a deck with it's own outdoor kitchen and entertainment area. Property has an orchard with irrigation system. EIFS energey efficient home with impact windows and doors. This is a MUST see home