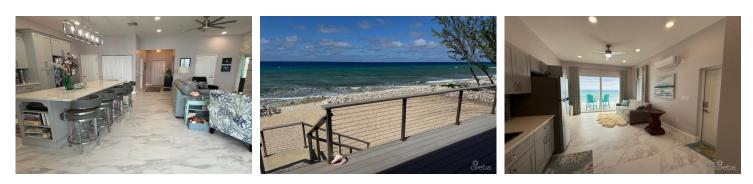

#### Description

Stunning ocean front home build in 2022. This home is build on stilts with a storage unit down below. Upstairs features a large 3 bedroom, 2 bathroom home with a 1 bedroom, 1 bathroom apartment with it's own entry. Stunning ocean views and sunsets from a deck with it's own outdoor kitchen and entertainment area. Property has an orchard with irrigation system. EIFS energey efficient home with impact windows and doors. This is a MUST see home