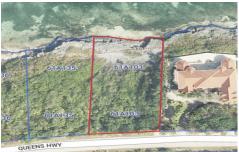

## **Property Features**

Location: N.E. Coast Status: New Type: Land, Low/ Medium/ High

**Density Residential (For Sale)** 

Depth: **222.84** Block: **61A** Acres: **0.57** Area: **70** 

#### **Real Estates Main Features**

Soil: Rock

Width: 112

Parcel: 103

Zoning: Low Density residential

Views: Ocean Front