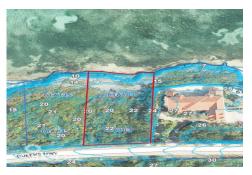

## **Property Features**

Location: N.E. Coast Status: New Type: Land, Low/ Medium/ High

**Density Residential (For Sale)** 

Depth: **222.84** Block: **61A** Acres: **0.57** Area: **70** 

#### **Real Estates Main Features**

Soil: Rock

Width: 112

Parcel: 103

Zoning: Low Density residential

Views: Ocean Front