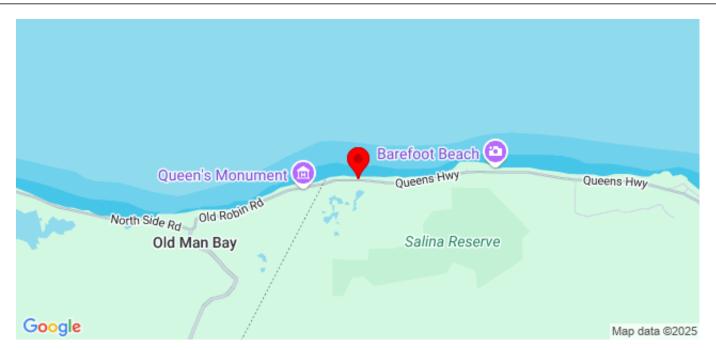

# OCEAN FRONT QUEENS HIGHWAY PARCEL **US\$969,000**

MLS# 418687

N.E. Coast, Grand Cayman, Cayman Islands

## **Property Features**

Location: N.E. Coast Status: New Type: Land, Low/ Medium/ High

**Density Residential (For Sale)** 

Depth: **222.84** Block: **61A** Acres: **0.57** Area: **70** 

### **Description**

Well positioned parcel with 20+ feet of elevation, this parcel offers amazing ocean views. Indulge in breathtaking views of the Caribbean Sea from the North East coast of Grand Cayman. Queens Highway is well known by discerning investors seeking privacy and idyllic island living.