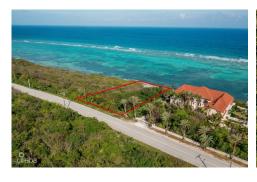

# OCEAN FRONT QUEENS HIGHWAY PARCEL **US\$969,000**

MLS# 418687

N.E. Coast, Grand Cayman, Cayman Islands

## **Property Features**

Location: N.E. Coast Status: New Type: Land, Low/ Medium/ High

**Density Residential (For Sale)** 

Depth: **222.84** Block: **61A** Acres: **0.57** Area: **70** 

#### **Real Estates Main Features**

Soil: Rock

Width: 112

Parcel: 103

Zoning: Low Density residential

Views: Ocean Front

### **Description**

Well positioned parcel with 20+ feet of elevation, this parcel offers amazing ocean views. Indulge in breathtaking views of the Caribbean Sea from the North East coast of Grand Cayman. Queens Highway is well known by discerning investors seeking privacy and idyllic island living.