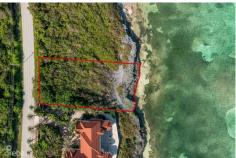

# OCEAN FRONT QUEENS HIGHWAY PARCEL **US\$969,000**

MLS# 418687

N.E. Coast, Grand Cayman, Cayman Islands

## **Property Features**

Location: N.E. Coast Status: New Type: Land, Low/ Medium/ High

**Density Residential (For Sale)** 

Depth: **222.84** Block: **61A** Acres: **0.57** Area: **70** 

### **Description**

Well positioned parcel with 20+ feet of elevation, this parcel offers amazing ocean views. Indulge in breathtaking views of the Caribbean Sea from the North East coast of Grand Cayman. Queens Highway is well known by discerning investors seeking privacy and idyllic island living.