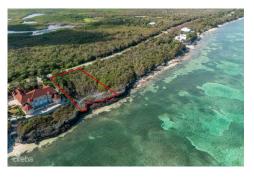

# OCEAN FRONT QUEENS HIGHWAY PARCEL **US\$969,000**

MLS# 418687

N.E. Coast, Grand Cayman, Cayman Islands

## **Property Features**

Location: N.E. Coast Status: New Type: Land, Low/ Medium/ High

**Density Residential (For Sale)** 

Depth: **222.84** Block: **61A** Acres: **0.57** Area: **70** 

### **Description**

Well positioned parcel with 20+ feet of elevation, this parcel offers amazing ocean views. Indulge in breathtaking views of the Caribbean Sea from the North East coast of Grand Cayman. Queens Highway is well known by discerning investors seeking privacy and idyllic island living.