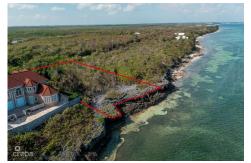

# OCEAN FRONT QUEENS HIGHWAY PARCEL **US\$969,000**

MLS# 418687

N.E. Coast, Grand Cayman, Cayman Islands

## **Property Features**

Location: N.E. Coast Status: New Type: Land, Low/ Medium/ High

**Density Residential (For Sale)** 

Depth: **222.84** Block: **61A** Acres: **0.57** Area: **70** 

#### **Real Estates Main Features**

Soil: Rock

Width: 112

Parcel: 103

Zoning: Low Density residential

Views: Ocean Front

### **Description**

Well positioned parcel with 20+ feet of elevation, this parcel offers amazing ocean views. Indulge in breathtaking views of the Caribbean Sea from the North East coast of Grand Cayman. Queens Highway is well known by discerning investors seeking privacy and idyllic island living.