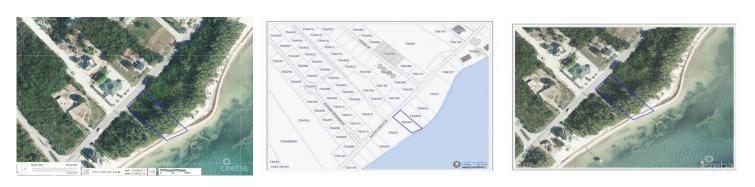

## **Property Features**

Location: East EndStatus: CurrentWidth: 100Depth: 250Parcel: 441Acres: 0.49

Type: Land, Beach resort residential (For Sale) Block: **75A** Area: **75** 

### Description

A large pristine piece of land in East End is available. With approximately 220 feet of depth and 100 feet on the water, this 1/2-acre piece of paradise is perfect. The land offers sandy beach and incredible views of the Caribbean Sea and the reef beyond.

### **Property Images**

Rainbow Realty Ltd P.O. Box 1775GT, Grand Cayman, Cayman Islands, KY1-1109 +1 345-949-7677 info@rainbow.ky