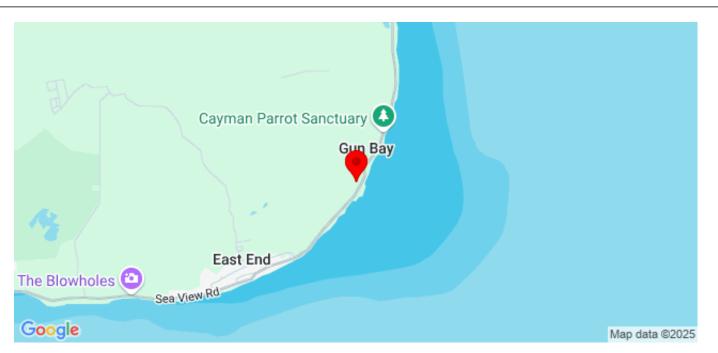

# PRIME BEACHFRONT LAND IN EAST END – A RARE OPPORTUNITY IN GRAND CAYMAN

CI\$799,000

East End, Grand Cayman, Cayman Islands

East End offers easy access to some of the island's top attractions, including world-class diving and snorkelling spots, as well as a wide range of restaurants, bars, and shops. This makes it an attractive option for both full-time residents and those looking for a vacation home. This land is 3 miles from the Morritts Resort and Colliers public beach.

Although the land is secluded, in relation to the rest of the island, it is still only a short drive from George Town, Owen Roberts International Airport and Seven Mile Beach. 1/2 mile from Ocean Frontiers